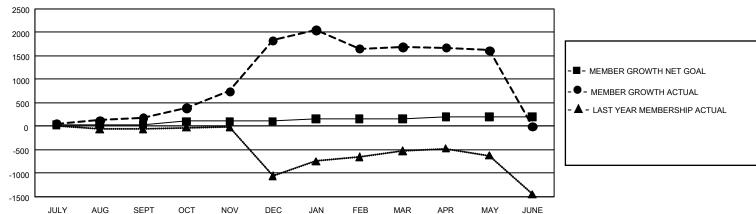

## GOALS AND ACTUAL MEMBERS CUMULATIVE

| DROPPED CLUBS: 29  |       | 218 CLUBS OF 360 ADDED 1 OR MORE | GENDER DISTRIBUTION             |                |       |
|--------------------|-------|----------------------------------|---------------------------------|----------------|-------|
|                    |       | NEW MEMBERS                      | MALE                            | 6,185 (76.77%) |       |
| DROPPED MEMBERS    |       |                                  | FEMALE                          | 1,872 (23.23%) |       |
|                    |       |                                  |                                 |                |       |
| DECEASED           | 29    | CLICK HERE FOR CUMULATIVE        | TOTAL FAMILY UNIT MEMBERS       |                | 6,667 |
| CLUB CANCELLED 439 |       | MEMBERSHIP DATA                  |                                 |                | 5.005 |
| OTHER              | 826   |                                  | FAMILY MEMBERS PAYING HALF DUES |                | 5,085 |
| TOTAL              | 1,294 |                                  |                                 |                |       |

## GMT Constitutional Area 6, Group A

REPORT DOES NOT INCLUDE CLUBS IN UNDISTRICTED AREAS.

| Clubs         |               |             |               | Members               |                       |                         |                                                    |  |  |
|---------------|---------------|-------------|---------------|-----------------------|-----------------------|-------------------------|----------------------------------------------------|--|--|
|               | RESULTS FO    | R 2020-2021 |               | RESULTS FOR 2020-2021 |                       |                         |                                                    |  |  |
| QUARTER       | NEW CLUB GOAL | NEW CLUBS   | DROPPED CLUBS | QUARTER MEMB          | ER GROWTH NET<br>GOAL | MEMBER GROWTH<br>ACTUAL | DROPPED<br>MEMBERS ACTUAL<br>(including transfers) |  |  |
| JULY/AUG/SEPT | 15            | 2           | 0             | JULY/AUG/SEPT         | 38                    | 341                     | 115                                                |  |  |
| OCT/NOV/DEC   | 21            | 51          | 1             | OCT/NOV/DEC           | 70                    | 2,292                   | 560                                                |  |  |
| JAN/FEB/MAR   | 18            | 11          | 28            | JAN/FEB/MAR           | 53                    | 403                     | 494                                                |  |  |
| APR/MAY/JUNE  | 6             | 0           | 0             | APR/MAY/JUNE          | 38                    | 57                      | 125                                                |  |  |