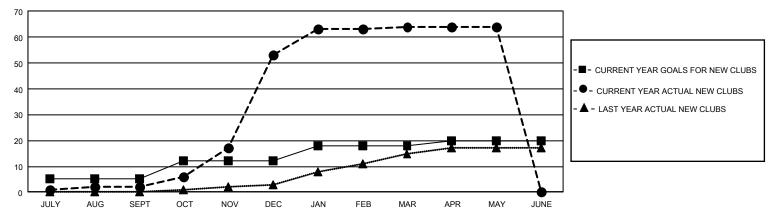

## GOALS AND ACTUAL NEW CLUBS CUMULATIVE

## GMT Constitutional Area 6, Group A

REPORT DOES NOT INCLUDE CLUBS IN UNDISTRICTED AREAS.

| Clubs         |               |             |               | Members               |                       |                         |                                                    |  |  |
|---------------|---------------|-------------|---------------|-----------------------|-----------------------|-------------------------|----------------------------------------------------|--|--|
|               | RESULTS FO    | R 2020-2021 |               | RESULTS FOR 2020-2021 |                       |                         |                                                    |  |  |
| QUARTER       | NEW CLUB GOAL | NEW CLUBS   | DROPPED CLUBS | QUARTER MEMB          | ER GROWTH NET<br>GOAL | MEMBER GROWTH<br>ACTUAL | DROPPED<br>MEMBERS ACTUAL<br>(including transfers) |  |  |
| JULY/AUG/SEPT | 15            | 2           | 0             | JULY/AUG/SEPT         | 38                    | 341                     | 115                                                |  |  |
| OCT/NOV/DEC   | 21            | 51          | 1             | OCT/NOV/DEC           | 70                    | 2,292                   | 560                                                |  |  |
| JAN/FEB/MAR   | 18            | 11          | 28            | JAN/FEB/MAR           | 53                    | 403                     | 494                                                |  |  |
| APR/MAY/JUNE  | 6             | 0           | 0             | APR/MAY/JUNE          | 38                    | 57                      | 125                                                |  |  |